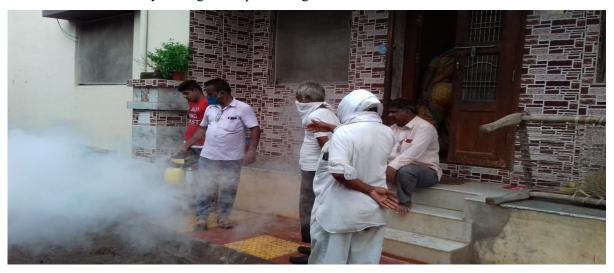

## 4) The Practice

Self-Study Report of Smt. SSPCOP, Chopda To achieve the objectives, Our College visits different t villages, primary & secondary schools and Organize the Rally and Street Drama to render our social services to the community by organizing Health Awareness Camps, Health check-up camp and Blood Donation Camp, Awareness of AIDs, Diabetes and Word Cancer day Program, Poster Presentation, Tree Plantation conducted by our B. Pharm students-Awareness program in the community of tribal area about the side effect of alcohol drinking, tobacco. Social Activity at on the occasion of Street play. Student and Faculty Participation in as Volunteer in cancer Camp. For conducting such activities, we trained our students for pharmacy practice. These students are engaged in the extension activities. We conduct different Health check-up, Vaccination Camp, Diabetes Detect Camp etc. During COVID-19 pandemic and lockdown period our institute has distributed Hand sanitizers and Facemask to the nearby tribal area of Chopda taluka. also, we awareness about the precautions to be taken during the COVID-19 pandemic like keep a safe social distance, use a facemask and wash hands regularly and use hand sanitizer.