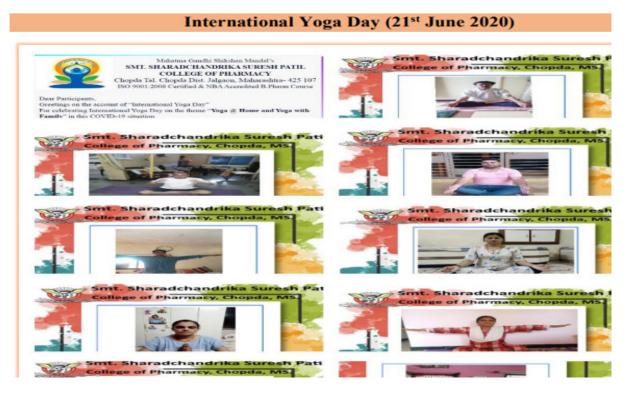

Academic Year 2022-2023

Title of the Activity: Yoga Day

Date: 21/06/2022

Need of the Activity: Spreading Knowledge regarding benefits of Yoga

**Brief Description:** It aims to provide mental health fitness, physical health fitness of mind, body and soul. It also rejuvenates our body and keeps us calm. On this day there are many activities that take place in college