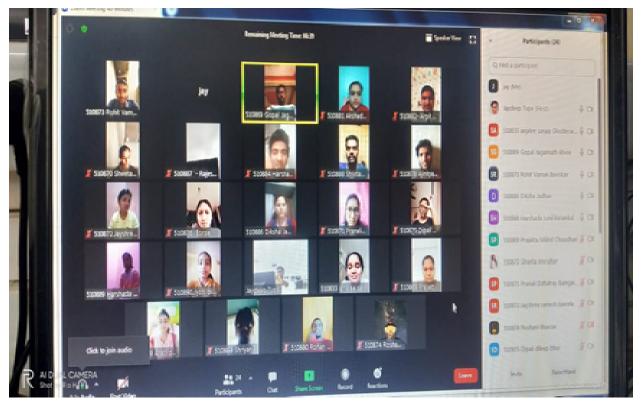

Academic Year 2022-2023

Title of the Activity: Yoga Day

Date: 21/06/2022

Need of the Activity: Spreading Knowledge regarding benefits of Yoga

**Brief Description:** It aims to provide mental health fitness, physical health fitness of mind, body and soul. It also rejuvenates our body and keeps us calm. On this day there are many activities that take place in college