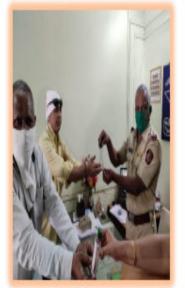

# **EVIDENCE OF SUCCESS**

Academic Year 2022-2023

Title of the Activity: World Cancer Day

Date: 04/02/2022

Need of the Activity: There is need to supply spreading of Knowledge of cancer

**Brief Description:** Spreading awareness and educating people about Cancer detection, treatment, and prevention