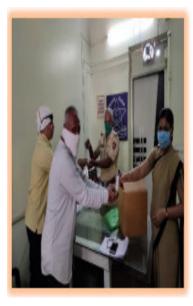

## 4) The Practice

Self-Study Report of Smt. SSPCOP, Chopda To achieve the objectives, Our College visits different t villages, primary & secondary schools and Organize the Rally and Street Drama to render our social services to the community by organizing Health Awareness Camps, Health check-up camp and Blood Donation Camp, Awareness of AIDs, Diabetes and Word Cancer day Program, Poster Presentation, Tree Plantation conducted by our B. Pharm students-Awareness program in the community of tribal area about the side effect of alcohol drinking, tobacco. Social Activity at on the occasion of Street play. Student and Faculty Participation in as Volunteer in cancer Camp. For conducting such activities, we trained our students for pharmacy practice. These students are engaged in the extension activities. We conduct different Health check-up, Vaccination Camp, Diabetes Detect Camp etc. During COVID-19 pandemic and lockdown period our institute has distributed Hand sanitizers and Facemask to the nearby tribal area of Chopda taluka. also, we awareness about the precautions to be taken during the COVID-19 pandemic like keep a safe social distance, use a facemask and wash hands regularly and use hand sanitizer.